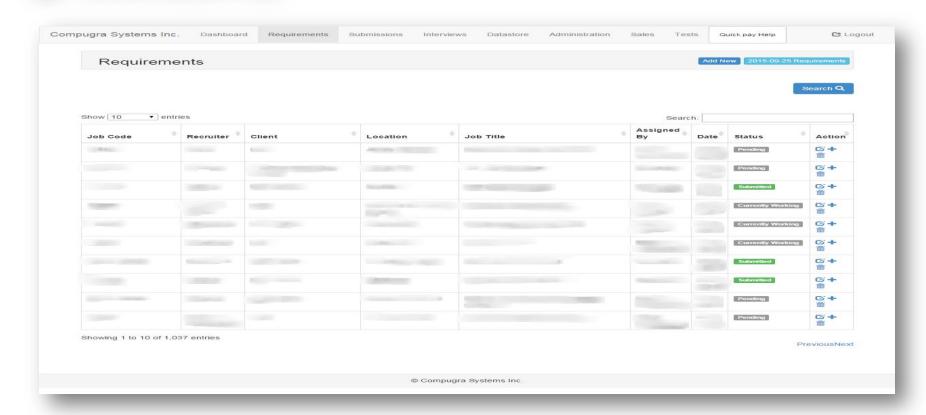

## **Hire Efficiently**

The list of all the requirements entered and assigned to recruiters..; if they are working on that they move the status to **currently working**; if they have submitted the consultant to that respective requirement they move it **Submitted**; for all the other requirements the status 'll be **Pending**.

Once the requirement is added in the system., they click on **plus** symbol to add submission to that respective requirement by entering all the required details; without adding requirement they can't add the submission; here submission is tightly coupled to requirement.

You can update requirement details by clicking on update icon and can change to respective status.

Here you can download a csv file of consultant details based on client, recruiter in a specific period of time.