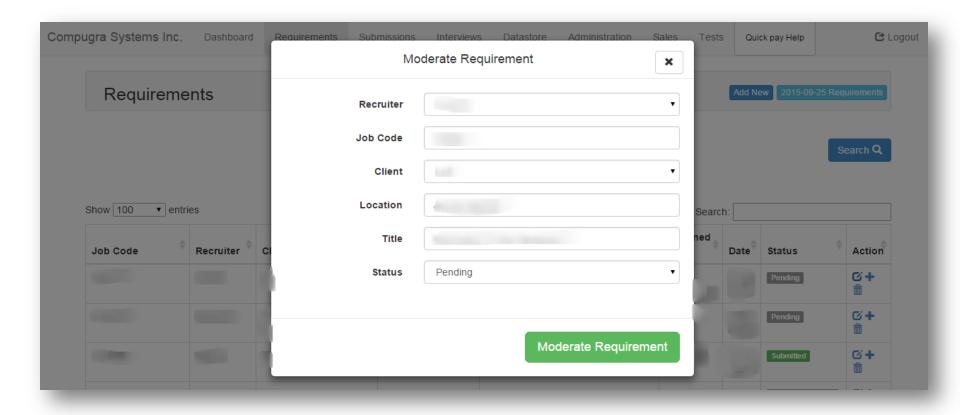

## **Hire Efficiently**

The list of all the requirements entered and assigned to recruiters..; if they are working on that they move the status to **currently working**; if they have submitted the consultant to that respective requirement they move it **Submitted**; for all the other requirements the status 'll be **Pending**.

You can update requirement details by clicking on update icon and can change to respective status.

Here you can download a csv file of consultant details based on client, recruiter in a specific period of time.