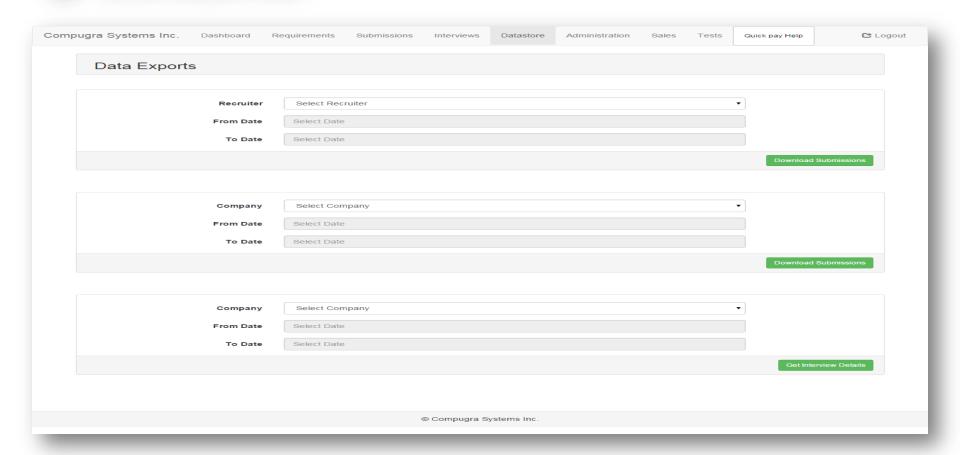

You can update requirement details by clicking on update icon and can change to respective status.

Here you can download a csv file of consultant details based on client, recruiter in a specific period of time.