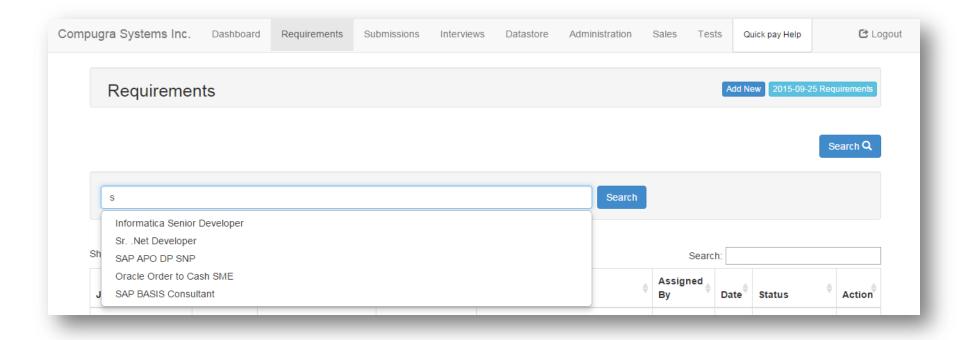

You can search our internal database by finding with job title. so, that you can resubmit / you can contact him., so that you can save the turnaround time of finding consultant for that respective position.