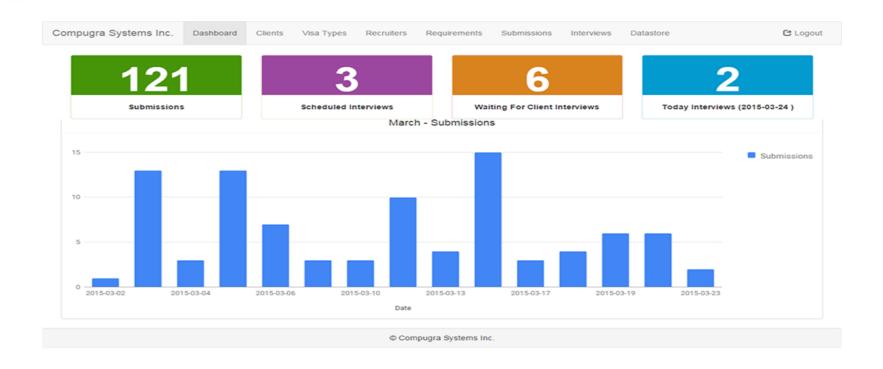

# www.hirenrecruit.com

An effective and efficient interface for USA Staffing One stop solution for Sales & Recruitment Management.

**Hirenrecruit** is an effective and efficient interface for USA Staffing. It helps Sales & Recruitment Management. You can review requirement lists , submissions for the requirements recruiter assignments, recruiters' work-in-progress at a glance, SUPER Dashboard – day to day submissions graphical representation, recruiter resume database maintenance. Etc.